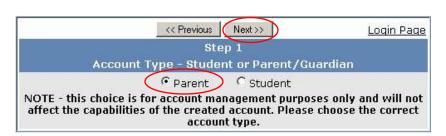

In addition, you need to have a personal email address and the student's home phone number that matches the phone number stored in our Student Information System.

Select "Parent" as the Account Type and click the "Next" button to continue.