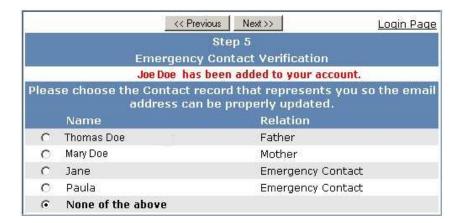

Click on the circle next to your name to update your contact email address in our Student Information System.

Then click the "Next" button to continue.

Step 6

Thank you for registering for an Aeries Browser Interface Account and updating your Emergency Contact Record.