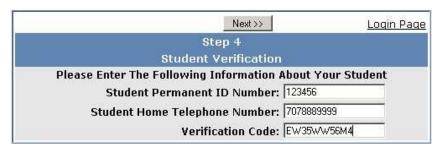

A window similar to the one as shown on the left will appear once you have confirmed your email address

Click on the <u>Click Here</u> link to continue.

Please use the information you received from your student's school as well as your child's home phone number to complete the left screen.

Then click the "Next" button to continue.

- \*Student Permanent ID Number is a unique 6-digit number assigned to each student.
- \*Student Home Telephone number must include area code. Enter numbers only.
- \*Verification Code is a random 10-digit code containing numbers and upper case letters.
- \*All the above numbers and code shown are fictional and for demonstration only.