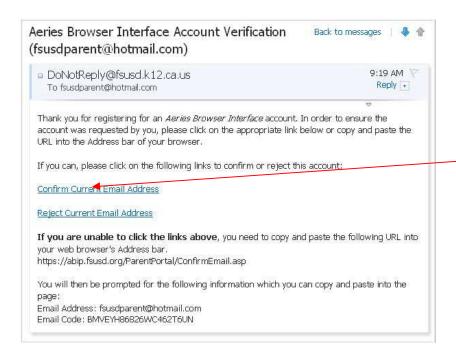

button before you open and read the email (see below)that the FSUSD Parent Portal sent you. Once you have confirmed your email address, you may continue.

Open the mailbox for the email account you entered above.
Once open, click on the email with the subject line of "Aeries Browser Interface Account Verification" as shown left.
Then, click the Confirm Current Email Address link in the email message

If the link does not work, please follow the remaining directions in the email. The remaining directions are only to be used when the <u>Confirm Current Email Address</u> link fails to work. **Avoid doing both.** 