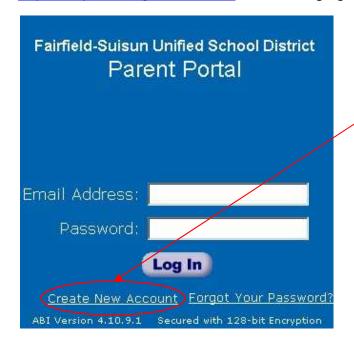

## **Creating New Accounts on the FSUSD Parent Portal**

Open your internet browser. Type in the FSUSD Parent Portal URL address at <a href="https://abip.fsusd.org/ParentPortal/">https://abip.fsusd.org/ParentPortal/</a>. The following login screen appears.

Click the <u>CREATE NEW ACCOUNT</u> link as shown on the login screen.

To create a new account, you must have received the following information from your student's school.

- Student Permanent ID Number
- Verification Code