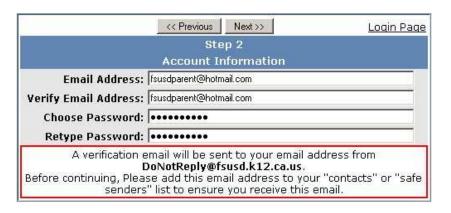

Enter your email address and choose a password. Type twice for both email and password. Then click the "Next" button to continue. A verification email is now being sent to your email address.

You will be able to change your password once your account has been created.

<sup>\*</sup>Email addresses shown on the above screen printout are for examples only.

IMPORTANT: You must open, read, and follow the instructions in your email now in order to continue with your account creation.