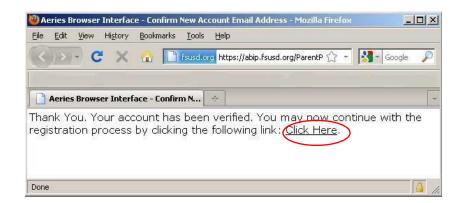

A window similar to the one as shown on the left will appear once you have confirmed your email address

Click on the <u>Click Here</u> link to continue.

Please use the information you received from your student's school as well as your child's home phone number to complete the left screen.